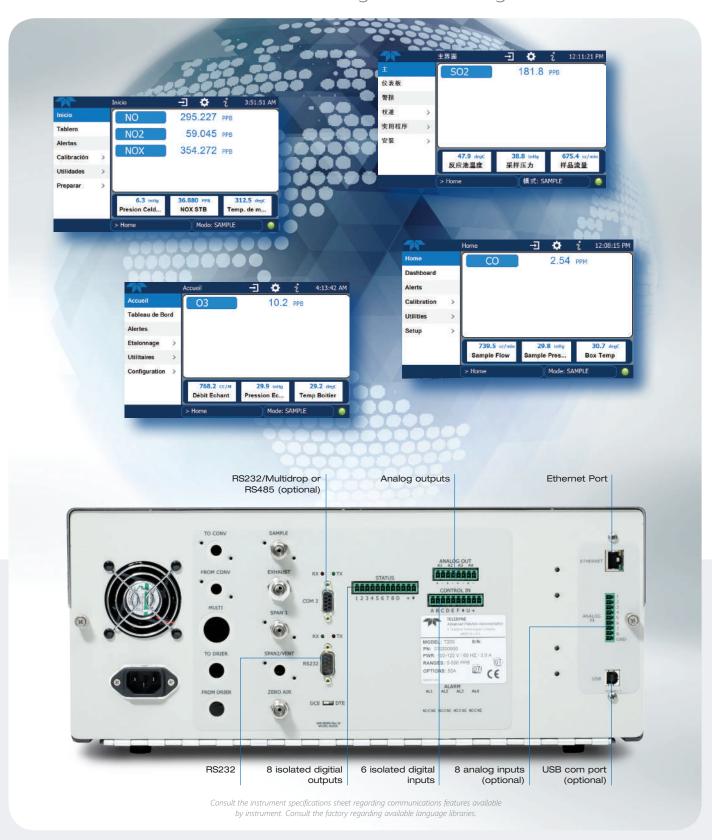

Software and hardware designed to meet global needs.

Remote operation, diagnostics, and data download using NumaView<sup>™</sup> Remote Software\*

\* Example of NumaView™ Remote Software used on a Windows based tablet.

Efficient navigation, full touch screen, and graphing tools deliver results instantly.

For more information about the Teledyne API family of monitoring instrumentation products, call us or visit our website at: