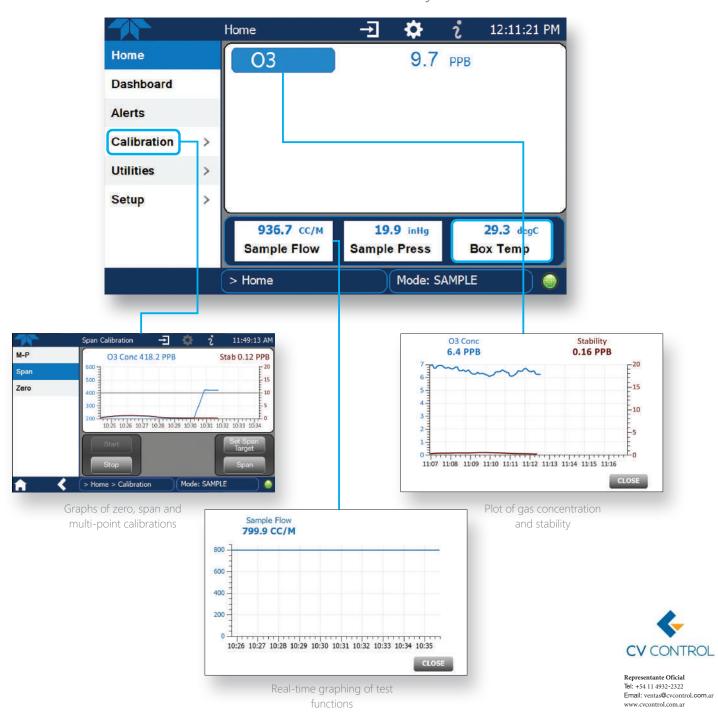

Efficient navigation, full touch screen, and graphing tools deliver results instantly.

For more information about the Teledyne API family of monitoring instrumentation products, call us or visit our website at: