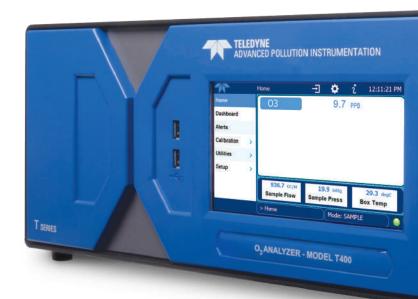

## T Series Instruments with NumaView™ Software

- ➤ Two front-panel USB ports
- >> Capacitive touch screen, full color display
- >> Customizable user interface with predictive maintenance alerts
- ➤ One-touch, real-time graphing
  ➤ Multiple language support
  - NumaView™ Remote Software included

Advanced Touch Screen Interface

- Bright, sharp, clear
- Durable coated glass surface
- Scratch-resistant & cleanable

Fold-Down Front and Rear Panels

- Easy maintenance access
- Quick-change filter

Dual USB Functionality and Convenient Utilities Screen

Efficient navigation, full touch screen, and graphing tools deliver results instantly.

For more information about the Teledyne API family of monitoring instrumentation products, call us or visit our website at: