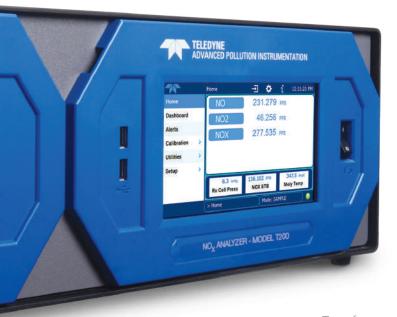

## T Series Instruments with NumaView™ Software

- ➤ Two front-panel USB ports
- >> Capacitive touch screen, full color display
- >> Customizable user interface with predictive maintenance alerts
- ➤ One-touch, real-time graphing
  ➤ Multiple language support
  - NumaView™ Remote Software included

Advanced Touch Screen Interface

- Bright, sharp, clear
- Durable coated glass surface
- Scratch-resistant & cleanable

Fold-Down Front and Rear Panels

- Easy maintenance access
- Quick-change filter

Dual USB Functionality and Convenient Utilities Screen

Efficient navigation, full touch screen, and graphing tools deliver results instantly.

For more information about the Teledyne API family of monitoring instrumentation products, call us or visit our website at: