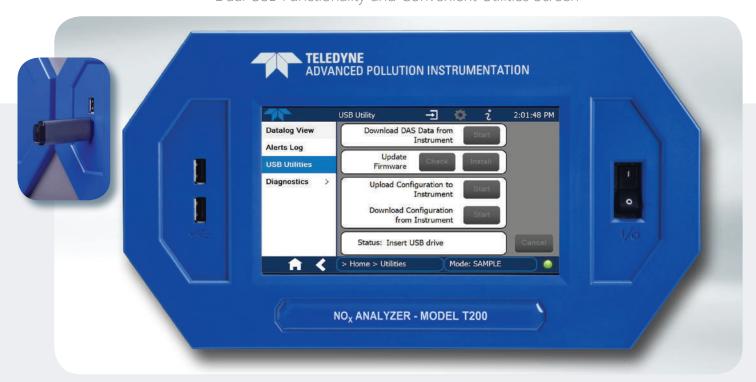

Advanced Touch Screen Interface

- Bright, sharp, clear
- Durable coated glass surface
- Scratch-resistant & cleanable

Fold-Down Front and Rear Panels

- Easy maintenance access
- Quick-change filter

Dual USB Functionality and Convenient Utilities Screen