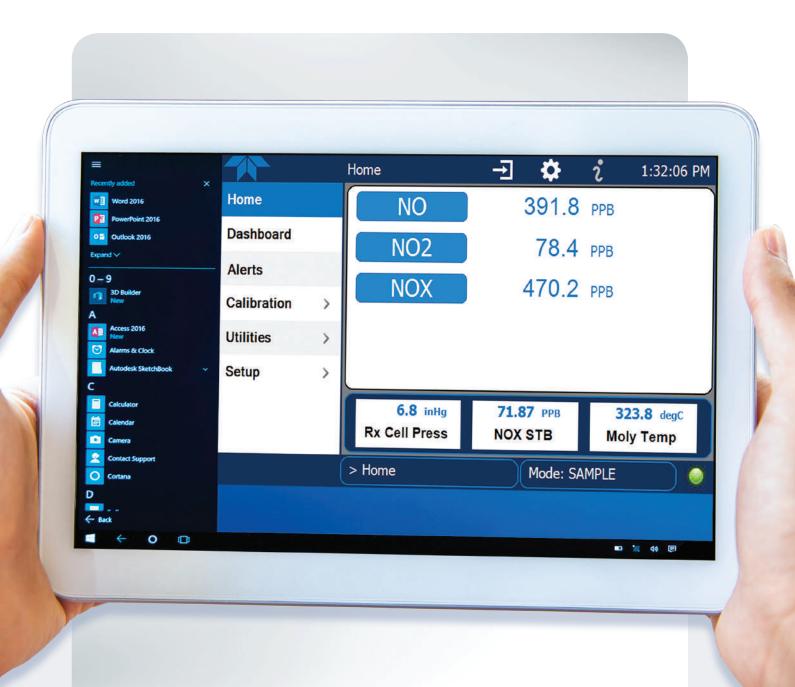

Software and hardware designed to meet global needs.

Remote operation, diagnostics, and data download using NumaView<sup>™</sup> Remote Software\*

\* Example of NumaView™ Remote Software used on a Windows based tablet.

Efficient navigation, full touch screen, and graphing tools deliver results instantly.

For more information about the Teledyne API family of monitoring instrumentation products, call us or visit our website at: