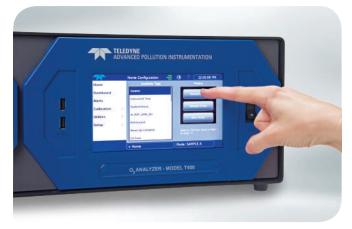

## T Series Instruments with NumaView™ Software

- ➤ Two front-panel USB ports
- >> Capacitive touch screen, full color display
- >> Customizable user interface with predictive maintenance alerts
- ➤ One-touch, real-time graphing
  ➤ Multiple language support
  - NumaView™ Remote Software included

Advanced Touch Screen Interface

- Bright, sharp, clear
- Durable coated glass surface
- Scratch-resistant & cleanable

Fold-Down Front and Rear Panels

- Easy maintenance access
- Quick-change filter

Dual USB Functionality and Convenient Utilities Screen

Efficient navigation, full touch screen, and graphing tools deliver results instantly.

For more information about the Teledyne API family of monitoring instrumentation products, call us or visit our website at: