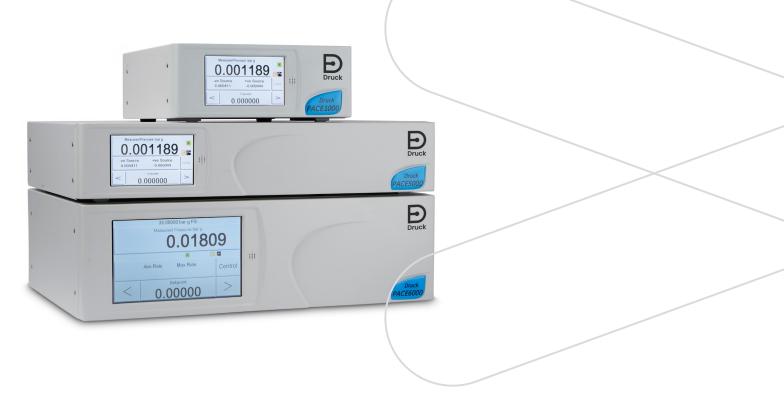

## **Druck PACE Pressure Controllers**

## High speed, modular pressure controllers

The Druck PACE modular pressure control sensors offers high speed, high precision and cost-effective control, with output options that support industrial pressure production, testing and calibration applications for either the singlechannel PACE 5000 or the dual-channel PACE 6000.

The PACE CM3 pressure control system combines the fastest pressure controllers with the most accurate control module - CM3. With to the implementation of Druck established TERPS® (Trench Etched Resonant Pressure Sensor) technology at its core, our PACE CM3 delivers unprecedented metrological characteristics and resultant levels of performance for our controllers

## Features of PACE5000/6000 include:

- High speed pressure control 5 seconds to fill 300CC
- Up to 210 bar (3000 psi/21 MPa) gauge and absolute
- Precision to 0.001% FS over calibrated temperature range
- Accuracy to 2, 3.5 bar a 0.0016% rdg + 0.0033% FS 8-71 bar a 0.0011% rdg + 0.0026% FS
- Long term stability from 0.0025% FS per annum
- 28 selectable pressure units and 4 user defined units
- Switch test, leak test, test program, burst test, analogue output and volt free contact options available.