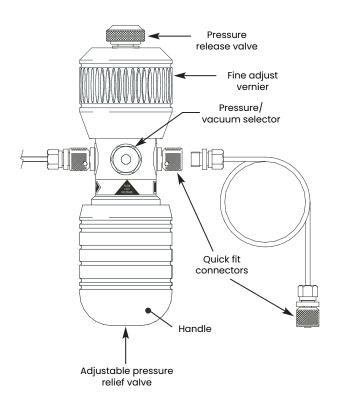

- Dual source of pneumatic pressure and vacuum
- · Finger-tight quick fit connectors
- Extremely low pressures generated by using the fine adjust vernier alone
- Built-in pressure relief valve for setting maximum output pressure
- · Fine control needle valve for pressure release

#### **Features**

- Pneumatic pressures to 1250 in H<sub>2</sub>O/45 psi
- Vacuum to -27 in Hg
- Precise fine control to 0.01 in H<sub>2</sub>O
- Thermally insulated to eliminate temperature effects

#### Relief valve adjustment

20 in H<sub>2</sub>O to maximum pressure